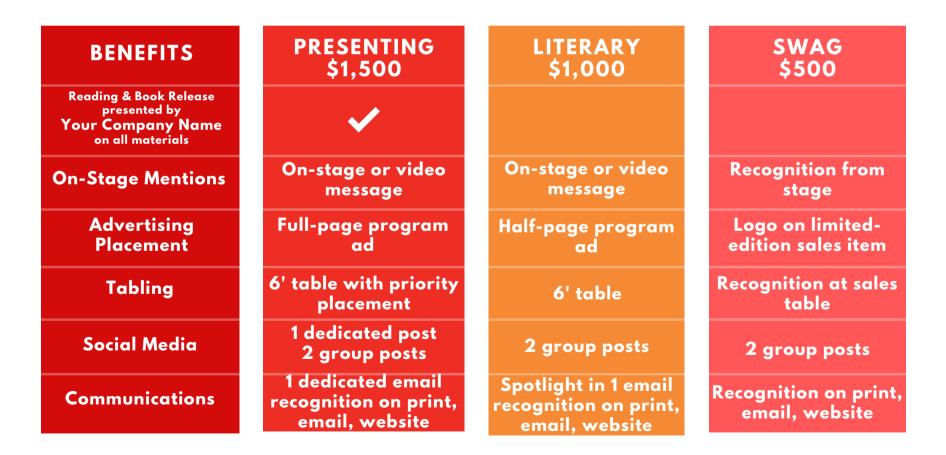

#### Audience

- Our writers, donors, and volunteers
- Family and friends of writers
- Nonprofit agency partner staff

Our **Reading & Book Release** events celebrate the hard work of our inspiring writers. Every writer is invited to publish one piece in a professionally-printed anthology that is distributed to local bookstores across the Portland Metro area.

Writers are invited to share their piece aloud at our Reading & Book Release events. These events are free and open to the public.

June 5, 2025

December 2025